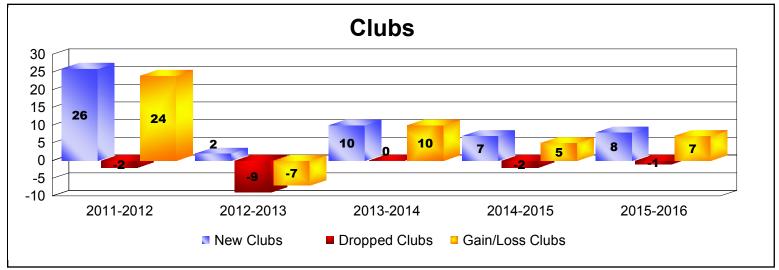

District 385

As of June 2016 Cumulative

| Year      | New<br>Clubs | Dropped<br>Clubs | Gain/<br>Loss<br>Clubs | New<br>Members | Charter<br>Members | Reinstate<br>Members | Transfer<br>Members | Total<br>Member<br>Added | Total<br>Members<br>Dropped | Gain/<br>Loss<br>Members |
|-----------|--------------|------------------|------------------------|----------------|--------------------|----------------------|---------------------|--------------------------|-----------------------------|--------------------------|
| 2011-2012 | 26           | -2               | 24                     | 258            | 661                | 8                    | 0                   | 927                      | -173                        | 754                      |
| 2012-2013 | 2            | -9               | -7                     | 145            | 70                 | 86                   | 8                   | 309                      | -786                        | -477                     |
| 2013-2014 | 10           | 0                | 10                     | 472            | 319                | 16                   | 16                  | 823                      | -264                        | 559                      |
| 2014-2015 | 7            | -2               | 5                      | 464            | 284                | 7                    | 12                  | 767                      | -427                        | 340                      |
| 2015-2016 | 8            | -1               | 7                      | 361            | 253                | 13                   | 16                  | 643                      | -231                        | 412                      |
| Average   | 11           | -3               | 8                      | 340            | 317                | 26                   | 10                  | 694                      | -376                        | 318                      |