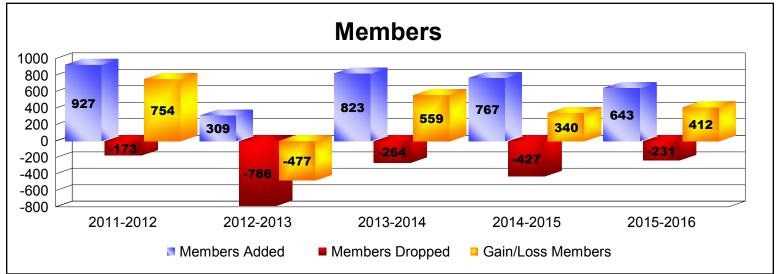

District 385

As of June 2016 Cumulative

| Year      | New<br>Clubs | Dropped<br>Clubs | Gain/<br>Loss<br>Clubs | New<br>Members | Charter<br>Members | Reinstate<br>Members | Transfer<br>Members | Total<br>Member<br>Added | Total<br>Members<br>Dropped | Gain/<br>Loss<br>Members |
|-----------|--------------|------------------|------------------------|----------------|--------------------|----------------------|---------------------|--------------------------|-----------------------------|--------------------------|
| 2011-2012 | 26           | -2               | 24                     | 258            | 661                | 8                    | 0                   | 927                      | -173                        | 754                      |
| 2012-2013 | 2            | -9               | -7                     | 145            | 70                 | 86                   | 8                   | 309                      | -786                        | -477                     |
| 2013-2014 | 10           | 0                | 10                     | 472            | 319                | 16                   | 16                  | 823                      | -264                        | 559                      |
| 2014-2015 | 7            | -2               | 5                      | 464            | 284                | 7                    | 12                  | 767                      | -427                        | 340                      |
| 2015-2016 | 8            | -1               | 7                      | 361            | 253                | 13                   | 16                  | 643                      | -231                        | 412                      |
| Average   | 11           | -3               | 8                      | 340            | 317                | 26                   | 10                  | 694                      | -376                        | 318                      |